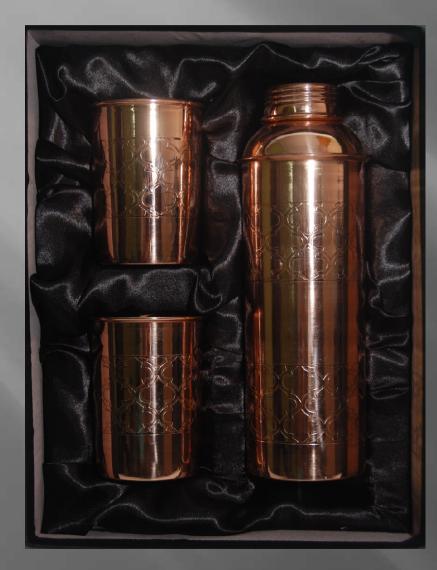

## Etching

# **DWE-10**

#### BOTTLE:

Height 10 inch Weight 200gm Capacity 800mL

#### GLASS: