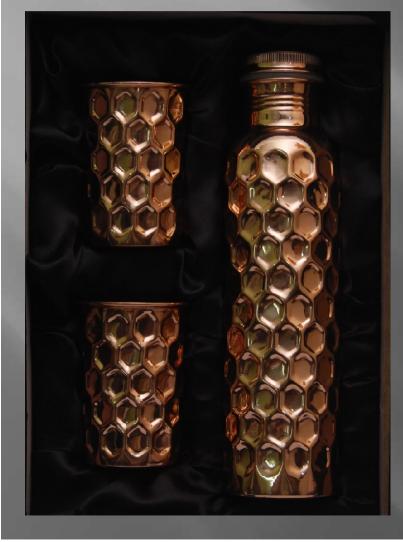

### Diamond

## **DWE-03**

#### BOTTLE:

Height 10 inch Weight 300gm Capacity 950mL

GLASS: