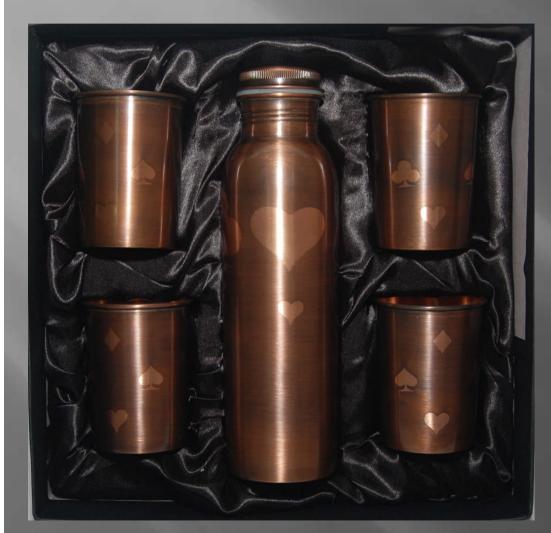

## **Copper antique**

## **DWE-06**

#### GLASS:

Height 4 Weight 8 Capacity 2

4 inch 88gm /per glass 200mL