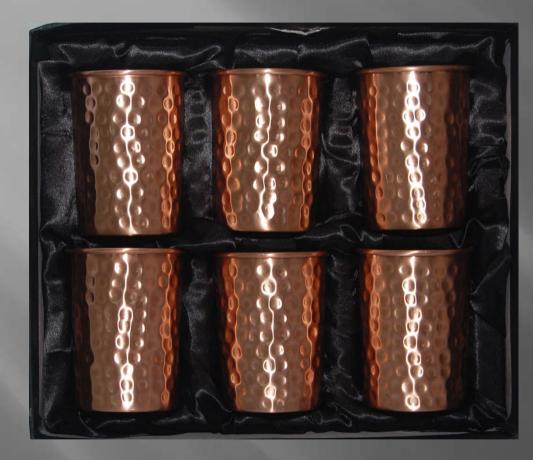

dia 'Moradabad'. They are made of pure metals and authenticity is guaranteed.

## Round hammered



# **DWE-01**

#### BOTTLE:

Height10 inchWeight200gmCapacity800mL

#### GLASS:

### Hammered



# **DWE-02**

#### BOTTLE:

Height10 inchWeight200gmCapacity800mL

#### GLASS:

### Diamond



## **DWE-03**

#### BOTTLE:

Height 10 inch Weight 300gm Capacity 950mL

GLASS:

## Matte hammered



# **DWE-04**

#### BOTTLE:

Height 10 inch Weight 300gm Capacity 950mL

#### GLASS:

## Copper antique



# **DWE-05**

#### BOTTLE:

Height 10 inch Weight 300gm Capacity 950mL

#### GLASS:

## **Copper antique**



## **DWE-06**

#### GLASS:

Height 4 Weight 8 Capacity 2

4 inch 88gm /per glass 200mL

### Silver touch



## **DWE-07**

#### GLASS:

## Diamond



# **DWE-08**

#### GLASS:

### Hammered



# **DWE-09**

#### GLASS:

## Etching



# **DWE-10**

#### BOTTLE:

Height 10 inch Weight 200gm Capacity 800mL

#### GLASS:

## Thank you

For more details Contact :sales@decoworldexports.com +917830737724