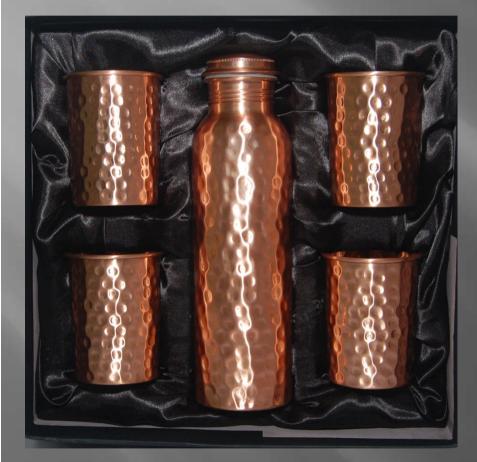

rogram such as 'Great British Menu' and also from the Indian heritage of using copper saucers for drinking water.
- Food served in copperware can be toxic for human consumption. Therefore, Deco World Exports has coated this range with food safe lacquer to ensure health of the consumers.
- All the articles in this range are handcrafted by the artisans of the Metal Handicraft capital of the world, city of India 'Moradabad'. They are made of pure metals and authenticity is guaranteed.

## Round hammered



# **DWE-01**

#### BOTTLE:

Height10 inchWeight200gmCapacity800mL

#### GLASS:

### Hammered



# **DWE-02**

#### BOTTLE:

Height10 inchWeight200gmCapacity800mL

#### GLASS:

### Diamond



## **DWE-03**

#### BOTTLE:

Height 10 inch Weight 300gm Capacity 950mL

GLASS:

## Matte hammered



# **DWE-04**

#### BOTTLE:

Height 10 inch Weight 300gm Capacity 950mL

#### GLASS:

## Copper antique



# **DWE-05**

#### BOTTLE:

Height 10 inch Weight 300gm Capacity 950mL

#### GLASS:

## **Copper antique**



## **DWE-06**

#### GLASS:

Height 4 Weight 8 Capacity 2

4 inch 88gm /per glass 200mL

### Silver touch



## **DWE-07**

#### GLASS:

## Diamond



# **DWE-08**

#### GLASS:

### Hammered



# **DWE-09**

#### GLASS:

## Etching



# **DWE-10**

#### BOTTLE:

Height 10 inch Weight 200gm Capacity 800mL

#### GLASS:

## Thank you

For more details Contact :sales@decoworldexports.com +917830737724