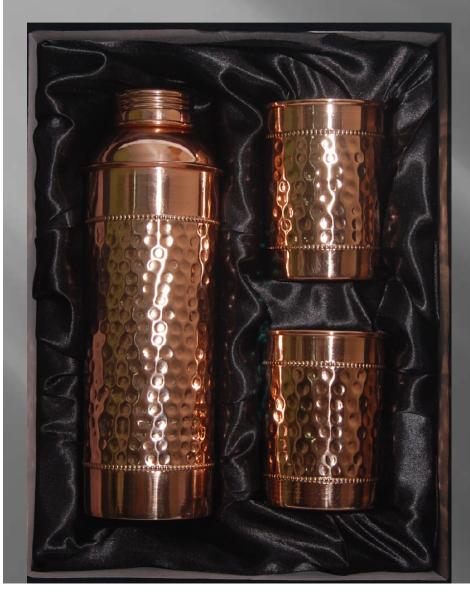

### Hammered

# **DWE-02**

#### BOTTLE:

Height10 inchWeight200gmCapacity800mL

#### GLASS: