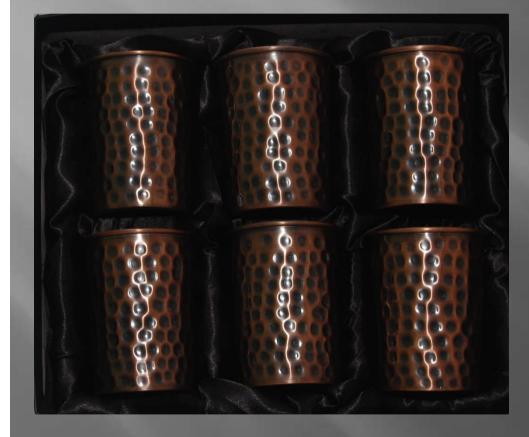

ed this range with food safe lacquer to ensure health of the consumers.
- All the articles in this range are handcrafted by the artisans of the Metal Handicraft capital of the world, city of India 'Moradabad'. They are made of pure metals and authenticity is guaranteed.

## Round hammered



# **DWE-01**

#### BOTTLE:

Height10 inchWeight200gmCapacity800mL

#### GLASS:

### Hammered



# **DWE-02**

#### BOTTLE:

Height10 inchWeight200gmCapacity800mL

#### GLASS:

### Diamond



## **DWE-03**

#### BOTTLE:

Height 10 inch Weight 300gm Capacity 950mL

GLASS:

## Matte hammered



# **DWE-04**

#### BOTTLE:

Height 10 inch Weight 300gm Capacity 950mL

#### GLASS:

## Copper antique



# **DWE-05**

#### BOTTLE:

Height 10 inch Weight 300gm Capacity 950mL

#### GLASS:

## **Copper antique**



## **DWE-06**

#### GLASS:

Height 4 Weight 8 Capacity 2

4 inch 88gm /per glass 200mL

### Silver touch



## **DWE-07**

#### GLASS:

## Diamond



# **DWE-08**

#### GLASS:

### Hammered



# **DWE-09**

#### GLASS:

## Etching



# **DWE-10**

#### BOTTLE:

Height 10 inch Weight 200gm Capacity 800mL

#### GLASS:

## Thank you

For more details Contact :sales@decoworldexports.com +917830737724