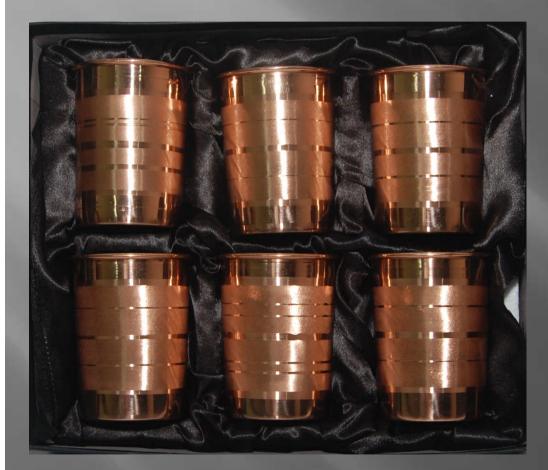

handcrafted by the artisans of the Metal Handicraft capital of the world, city of India 'Moradabad'. They are made of pure metals and authenticity is guaranteed.

## Round hammered



# **DWE-01**

#### BOTTLE:

Height10 inchWeight200gmCapacity800mL

#### GLASS:

### Hammered



# **DWE-02**

#### BOTTLE:

Height10 inchWeight200gmCapacity800mL

#### GLASS:

### Diamond



## **DWE-03**

#### BOTTLE:

Height 10 inch Weight 300gm Capacity 950mL

GLASS:

## Matte hammered



# **DWE-04**

#### BOTTLE:

Height 10 inch Weight 300gm Capacity 950mL

#### GLASS:

## Copper antique



# **DWE-05**

#### BOTTLE:

Height 10 inch Weight 300gm Capacity 950mL

#### GLASS:

## **Copper antique**



## **DWE-06**

#### GLASS:

Height 4 Weight 8 Capacity 2

4 inch 88gm /per glass 200mL

### Silver touch



## **DWE-07**

#### GLASS:

## Diamond



# **DWE-08**

#### GLASS:

### Hammered



# **DWE-09**

#### GLASS:

## Etching



# **DWE-10**

#### BOTTLE:

Height 10 inch Weight 200gm Capacity 800mL

#### GLASS:

## Thank you

For more details Contact :sales@decoworldexports.com +917830737724