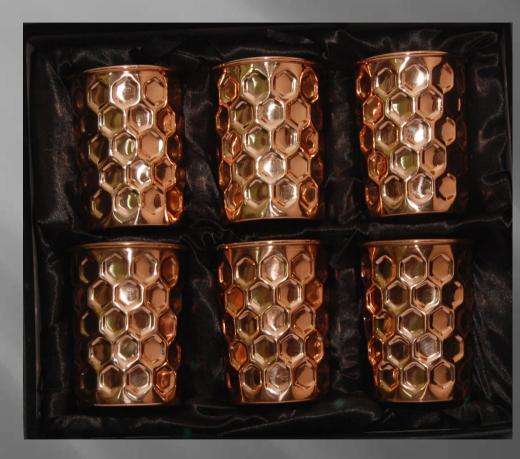

Handicraft capital of the world, city of India 'Moradabad'. They are made of pure metals and authenticity is guaranteed.

## Round hammered



# **DWE-01**

#### BOTTLE:

Height10 inchWeight200gmCapacity800mL

#### GLASS:

### Hammered



# **DWE-02**

#### BOTTLE:

Height10 inchWeight200gmCapacity800mL

#### GLASS:

### Diamond



## **DWE-03**

#### BOTTLE:

Height 10 inch Weight 300gm Capacity 950mL

GLASS:

## Matte hammered



# **DWE-04**

#### BOTTLE:

Height 10 inch Weight 300gm Capacity 950mL

#### GLASS:

## Copper antique



# **DWE-05**

#### BOTTLE:

Height 10 inch Weight 300gm Capacity 950mL

#### GLASS:

## **Copper antique**



## **DWE-06**

#### GLASS:

Height 4 Weight 8 Capacity 2

4 inch 88gm /per glass 200mL

### Silver touch



## **DWE-07**

#### GLASS:

## Diamond



# **DWE-08**

#### GLASS:

### Hammered



# **DWE-09**

#### GLASS:

## Etching



# **DWE-10**

#### BOTTLE:

Height 10 inch Weight 200gm Capacity 800mL

#### GLASS:

## Thank you

For more details Contact :sales@decoworldexports.com +917830737724