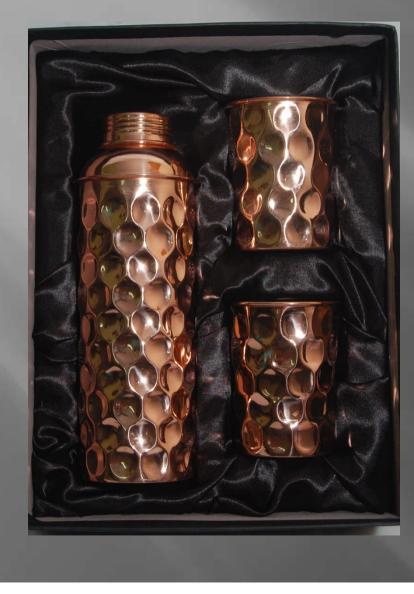

## Round hammered

# **DWE-01**

#### BOTTLE:

Height10 inchWeight200gmCapacity800mL

#### GLASS: